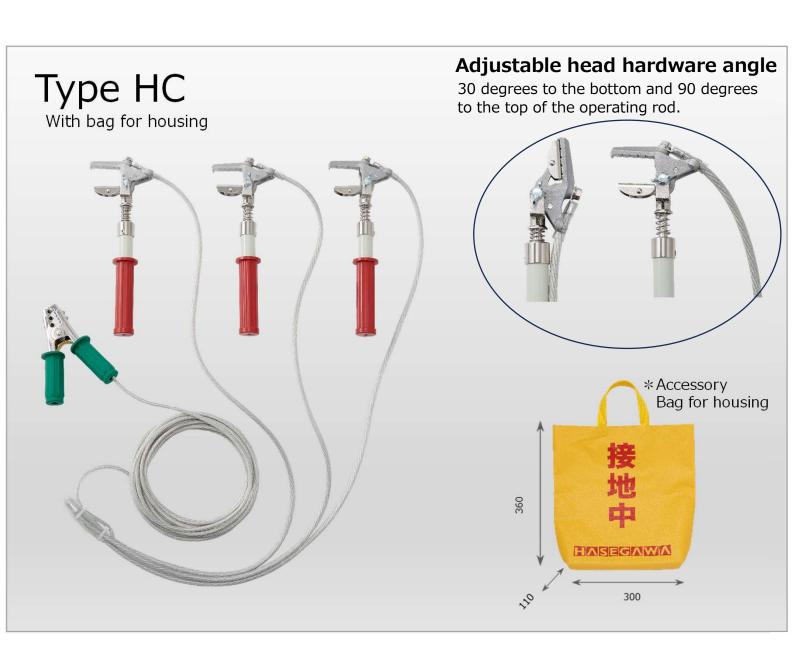

# Grounding hook Type HC

Universal type for cubicle.

# ■ Specifications

| Model | Head Gold                  | Length of insulating stick | Grounding wire     | Grounding metal fitting | Hammer-in type grounding bar | Weight |
|-------|----------------------------|----------------------------|--------------------|-------------------------|------------------------------|--------|
| нс    | Wide angle adjustment type | Ф26 × 38mm                 | 14mml ×1m ×3 wires | Clip                    | None                         | 3.4kg  |
|       |                            |                            | 8mml ×7m ×1 wire   |                         |                              |        |