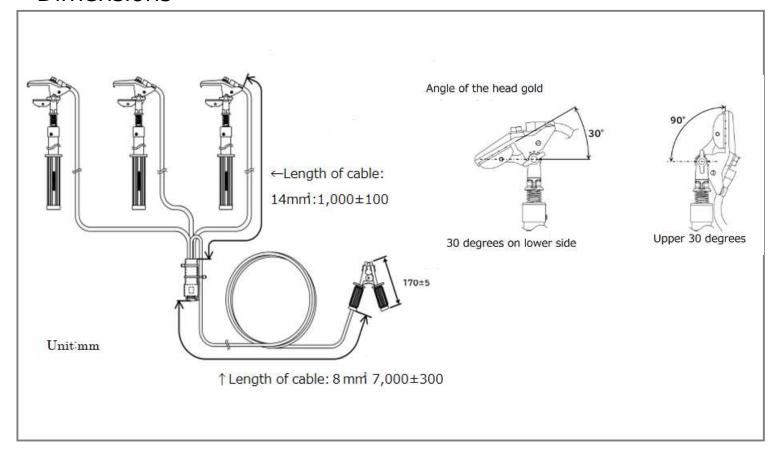

### ■ Dimensions

# ■ Specifications

| Model | Head Gold                  | Length of insulating stick | Grounding wire     | Grounding metal fitting | Hammer-in type grounding bar | Weight |
|-------|----------------------------|----------------------------|--------------------|-------------------------|------------------------------|--------|
| нс    | Wide angle adjustment type | Ф26 × 38mm                 | 14mml ×1m ×3 wires | Clip                    | None                         | 3.4kg  |
|       |                            |                            | 8mml ×7m ×1 wire   |                         |                              |        |