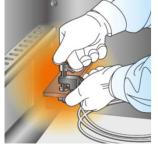

### ■ How to use

Before connect the grounding device, Detect the voltage by the Voltage detector and turn off the Circuit Breaker switch & disconnector switch.

And confirm that both of power is off by using the Voltage detector.

## [Step1]

- ·Visual check of grounding hook set.
- Appearance and construction check.