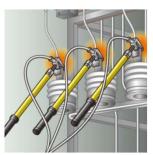

# [Step3]

Connect the contact clamp to Line 1,
 2 and 3. \* Connect all 3 lines