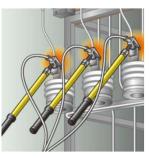

#### [Step3]

•Connect the contact clamp to Line 1, 2 and 3. \*Connect all 3 lines