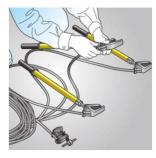

#### [Step1]

•Visual check of grounding hook set.

•Appearance and construction check.

#### [Step2]

•Connect the grounding device to earth terminal.

#### [Step3]

•Connect the contact clamp to Line 1, 2 and 3. \*Connect all 3 lines