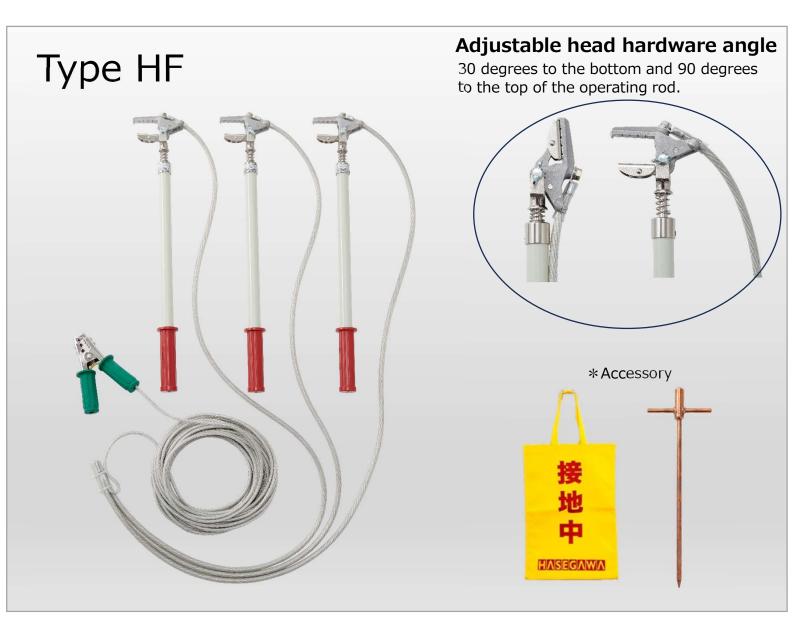

# Grounding hook Type H F

## Universal type for cubicle.

#### Specifications

| Model | Head Gold                  | Length of insulating stick | Grounding wire      | Grounding metal fitting | Hammer-in type grounding bar | Weight |
|-------|----------------------------|----------------------------|---------------------|-------------------------|------------------------------|--------|
| HF    | Wide angle adjustment type | Ф26 × 338mm                | 22mm ×1.5m ×3 wires | Clip                    | Φ10 Shillelagh               | 3.4kg  |
|       |                            |                            | 8mm ×15m ×1 wire    |                         |                              |        |
|       |                            |                            |                     |                         |                              |        |