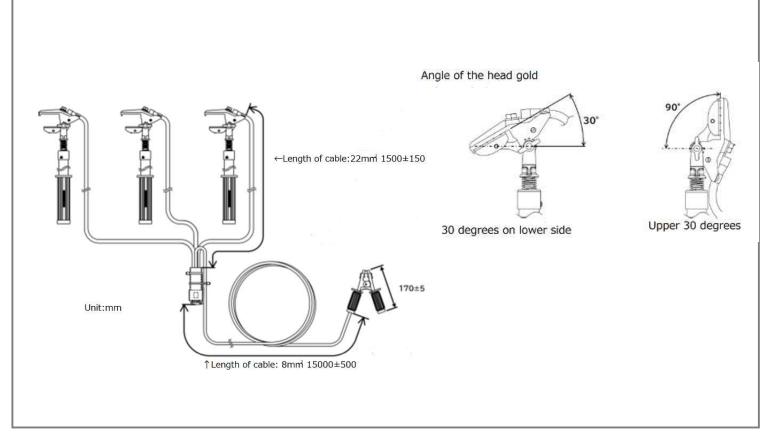

#### Specifications

| Model | Head Gold                  | Length of insulating stick | Grounding wire      | Grounding metal fitting | Hammer-in type grounding bar | Weight |
|-------|----------------------------|----------------------------|---------------------|-------------------------|------------------------------|--------|
| HF    | Wide angle adjustment type | Ф26 × 338mm                | 22mm ×1.5m ×3 wires | Clip                    | Φ10 Shillelagh               | 3.4kg  |
|       |                            |                            | 8mm ×15m ×1 wire    |                         |                              |        |
|       |                            |                            |                     |                         |                              |        |

#### Dimensions